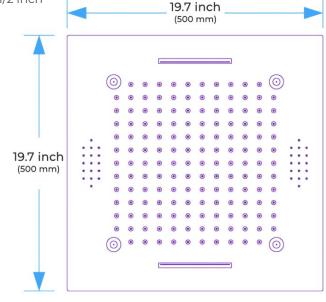

#### **Shower Head**

Shower Head 3 Functions: Waterfall, Rainfall & Mist

Shower head size: 20 x 20 inch

Each function run all together and separately

Music and LED light work by electronic

All Metal Material: Solid Brass; Stainless Steel (top showerhead, hose)