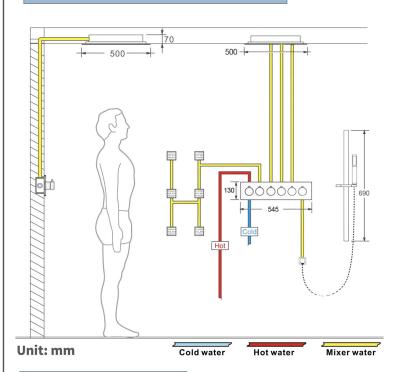

#### **Shower Mixer Connections**

Shower Head Mounting: Flush on ceiling

Hand Spray Hose: 59 inch Water flow: 2.5 GPM ~ 5.5 GPM Water pressure: 0.3 MPA ~ 1 MPA

Water pipe lines: 3/4 inch water pipes for the hot and cold water mixer

inlet, the others are 1/2 inch