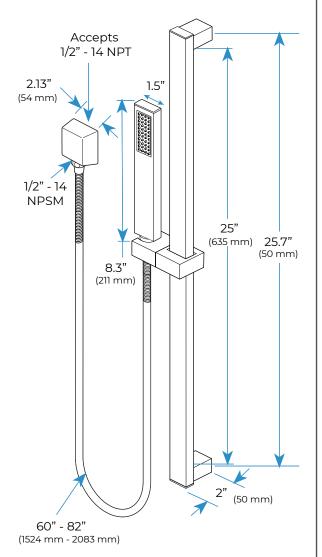

#### **Hand Shower**

Shower Head Mounting: Flush on ceiling

Hand Spray Hose: 59 inch Water flow: 2.5 GPM ~ 5.5 GPM Water pressure: 0.3 MPA ~ 1 MPA

Water pipe lines: 3/4 inch water pipes for the hot and cold water mixer

inlet, the others are 1/2 inch