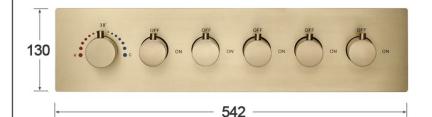

: 20 x 20 inch

Each function run all together and separately

Music and LED light work by electronic

All Metal Material: Solid Brass; Stainless Steel (top showerhead, hose)

Shower Head Mounting: Flush on ceiling

Hand Spray Hose: 59 inch Water flow: 2.5 GPM ~ 5.5 GPM Water pressure: 0.3 MPA ~ 1 MPA

Water pipe lines: 3/4 inch water pipes for the hot and cold water mixer

inlet, the others are 1/2 inch

# Touch Panel Control Turn On/Off Control Manual Mode Total 64 colors Mauto mode setting Auto Mode Total 11 Auto mode Total 11 Auto mode Total 56





18.5 x 18.5 inch (470 x 470 mm)



Shower Flow Rate: 9-25L/min



2.76 inch



All dimensions and specifications are nominal and may vary. Use actual products for accuracy in critical situations.

### **Bath**Select

#### **Shower Mixer**





Product shown is only for installation display purpose

#### **Shower Mixer Connections**



#### **Hand Shower**



#### **Body Jet**





Thread Interface Size: G 1/2 Inch

Type: Fixed Rotatable Type

Installation Type: Wall Mounted

Material: Brass

Feature: Can rotate 360 degrees

Flow Rate: 1.5 GPM / 5.7 LPM (each Bodyspray)