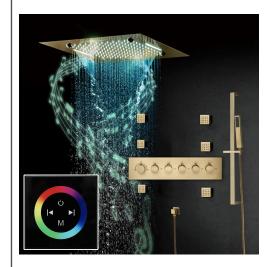

## BRUSHED GOLD TOUCH PANEL CONTROLLED THERMOSTATIC RECESSED CEILING MOUNT LED MUSICAL RAINFALL SHOWER SYSTEM JETTED BODY SPRAYS WITH HAND SHOWER SPECIFICATIONS

#### **Shower Head**

Shower Head 3 Functions: Waterfall, Rainfall & Mist

Shower head size: 20 x 20 inch

Each function run all together and separately

Music and LED light work by electronic

All Metal Material: Solid Brass; Stainless Steel (top showerhead, hose)

Shower Head Mounting: Flush on ceiling

Hand Spray Hose: 59 inch Water flow: 2.5 GPM ~ 5.5 GPM Water pressure: 0.3 MPA ~ 1 MPA

Water pipe lines: 3/4 inch water pipes for the hot and cold water mixer

inlet, the others are 1/2 inch