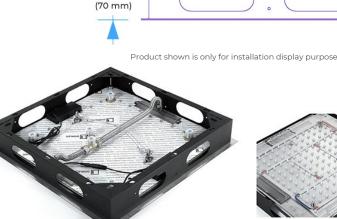

MUSICAL RAINFALL SHOWER SYSTEM JETTED BODY SPRAYS WITH HAND SHOWER SPECIFICATIONS



#### **Shower Head**

Shower Head 3 Functions: Waterfall, Rainfall & Mist

Shower head size: 20 x 20 inch

Each function run all together and separately

Music and LED light work by electronic

All Metal Material: Solid Brass; Stainless Steel (top showerhead, hose)

Shower Head Mounting: Flush on ceiling

Hand Spray Hose: 59 inch Water flow: 2.5 GPM ~ 5.5 GPM Water pressure: 0.3 MPA ~ 1 MPA

Water pipe lines: 3/4 inch water pipes for the hot and cold water mixer

inlet, the others are 1/2 inch

# Touch Panel Control Turn On/Off Control Manual Mode Total 64 colors Mauto mode setting Auto Mode Total 11 Auto mode Total 11 Auto mode Total 56





18.5 x 18.5 inch (470 x 470 mm)



Shower Flow Rate: 9-25L/min



2.76 inch



All dimensions and specifications are nominal and may vary. Use actual products for accuracy in critical situations.

### **Bath**Select

#### **Shower Mixer**





Product shown is only for installation display purpose

#### **Shower Mixer Connections**



#### **Hand Shower**



#### **Body Jet**





Thread Interface Size: G 1/2 Inch

Type: Fixed Rotatable Type

Installation Type: Wall Mounted

Material: Brass

Feature: Can rotate 360 degrees

Flow Rate: 1.5 GPM / 5.7 LPM (each Bodyspray)