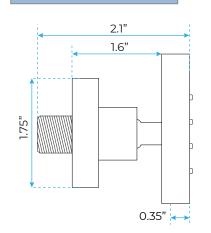

#### **Body Jet**

Thread Interface Size: G 1/2 Inch

Type: Fixed Rotatable Type

Installation Type: Wall Mounted

Material: Brass

Feature: Can rotate 360 degrees

Flow Rate: 1.5 GPM / 5.7 LPM (each Bodyspray)