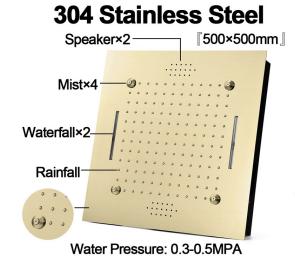

#### **Shower Head**

Shower Head 3 Functions: Waterfall, Rainfall & Mist

Shower head size: 20 x 20 inch

Each function run all together and separately

Music and LED light work by electronic

All Metal Material: Solid Brass; Stainless Steel (top showerhead, hose)

Shower Head Mounting: Flush on ceiling

Hand Spray Hose: 59 inch Water flow: 2.5 GPM ~ 5.5 GPM Water pressure: 0.3 MPA ~ 1 MPA

Water pipe lines: 3/4 inch water pipes for the hot and cold water mixer

inlet, the others are 1/2 inch