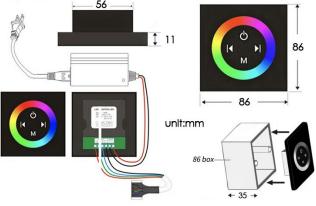

# Touch Panel Control Turn On/Off Control Manual Mode Total 64 colors Mauto mode setting Auto Mode Total 11 Auto mode Total 11 Auto mode Total 56

18.5 x 18.5 inch (470 x 470 mm)

Shower Flow Rate: 9-25L/min